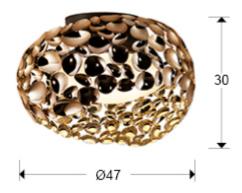

# Narisa

266822N

Flush Ceiling Lamps

Ceiling lamp of 5 lights made of metal with rose gold plating and dark brown paint. Inner acrylic diffuser.

·This item includes 5 G9 LED 6W

#### **GENERAL INFORMATION**

Catalogue: I38 Iluminación Page: 188 EAN Code: 8435435322120 Type: Flush Ceiling Lamps Collection: Narisa



#### SIZES

Sizes: **Ø** 47.0 ‡ 30.0 cm Weight: 4.7 Kg

## SIZES WITH PACKAGING

Weight: 5.5 Kg Volume: 0.0880m³ Sizes:  $\leftrightarrow 50.0$  \$\frac{1}{2}\$35.0 \sqrt{100}\$50.0 cm

# **TECHNICAL INFORMATION**

Energy class: A+ Electric class: Class 1 Maximum power: 5x10W Voltage: 220/240 V Frecuency: 50/60 Hz



## ADDITIONAL INFORMATION

Material:Metal, acrylic Finish: Rose gold plated, brown, opal