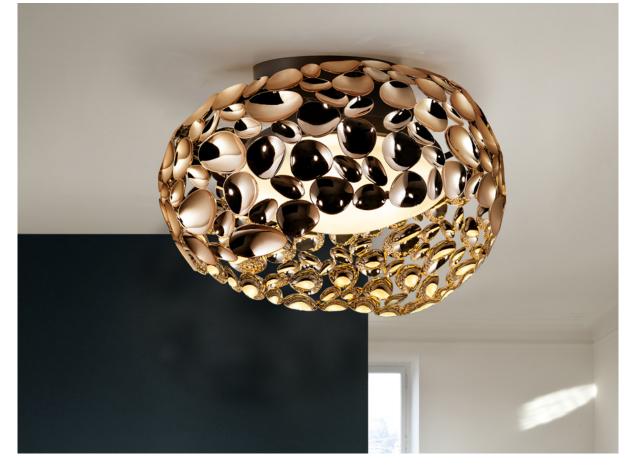

# Narisa

266822N

Flush Ceiling Lamps

Ceiling lamp of 5 lights made of metal with rose gold plating and dark brown paint. Inner acrylic diffuser.

·This item includes 5 G9 LED 6W

## ADDITIONAL INFORMATION

Material:Metal, acrylic Finish: Rose gold plated, brown, opal