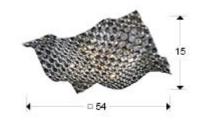

## Saten 160674 Flush Ceiling Lamps

Ceiling lamp made of chromed metal and K9 faceted crystals mesh. Clear and smoke crystals.

•This item includes 5 G9 LED 6W

### **GENERAL INFORMATION**

Catalogue: I38 Iluminación Page: 265 EAN Code: 8435435301040 Type: Flush Ceiling Lamps Collection: Saten



#### SIZES

Sizes: ↔ 54.0 <sup>1</sup> 15.0 <sup>3</sup> 54.0 cm Weight: 5.0 Kg

## SIZES WITH PACKAGING

Weight: 7.3 Kg Volume: 0.0830m³ Sizes: ↔ 66.0 ↓ 19.0 ✔66.0 cm

# **TECHNICAL INFORMATION**

Energy class: A+ Electric class: Class 1 Maximum power: 5x42W Voltage: 220/240 V Frecuency: 50 Hz





### ADDITIONAL INFORMATION

Material:Metal and glass Finish: Chrome. Clear Assembling time by customer: 15 min Cable colour: Clear