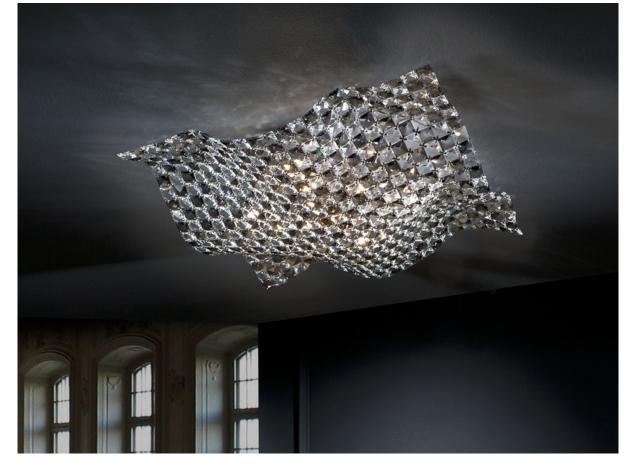

## Saten 160674 Flush Ceiling Lamps

Ceiling lamp made of chromed metal and K9 faceted crystals mesh. Clear and smoke crystals.

•This item includes 5 G9 LED 6W