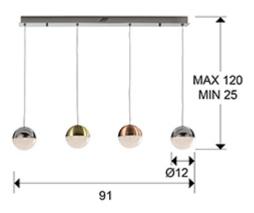

#### SIZES

Sizes: 

91.0 ↑ 12.0 12.0 cm

Height when installed: 25.0/ max. 120.0 cm

Weight: 3.2 Kg