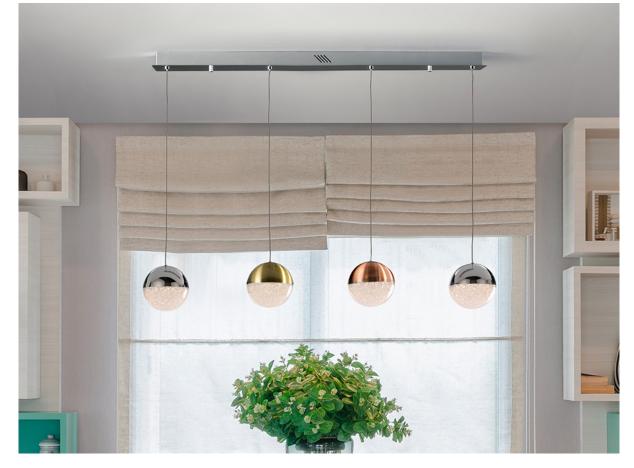

# Sphere Pendants

793659

Lamp of 4 LED lamps made of metal, chrome finish. Spherical polycarbonate shade  $\varnothing$ 12 cm with texture inside and metal finished in satin copper, satin brass and chrome. Adjustable length. 19.2W LED, 3,000 K, 1,152 lm. DIMMABLE.

### ADDITIONAL INFORMATION

Material:Metal, polycarbonate Finish: Chrome, brass, copper, clear Cable colour: Clear