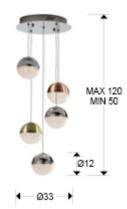

## SIZES

Sizes: Ø 33.0 1 120.0 cm Height when installed: 50.0/ max. 120.0 cm Weight: 3.0 Kg