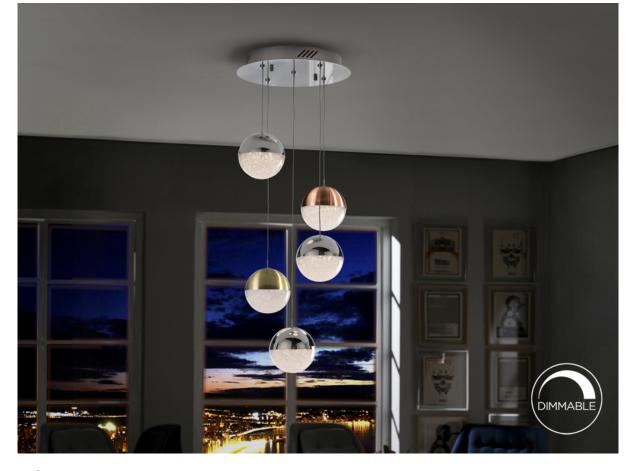

# Sphere Pendants

793534

Lamp of 5 LED lights made of metal chrome finish. Polycarbonated spherical shades of 12 cm with texture inside and metal finished in satin copper, satin brass and chrome. Adjustable length. 24W LED, 3,000 K, 1,440 lm. DIMMABLE.

## ADDITIONAL INFORMATION

Material:Metal, polycarbonate Finish: Chrome, brass, copper, clear Cable colour: Clear