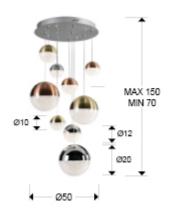

# SIZES

Sizes: Ø 50.0 1110.0 cm Height when installed: 70.0/ max. 150.0 cm

Weight: 7.4 Kg

# SIZES WITH PACKAGING

Weight: 9.6 Kg Volume: 0.1360<sub>m³</sub>

Sizes: ← 57.0 1 42.0 57.0 cm