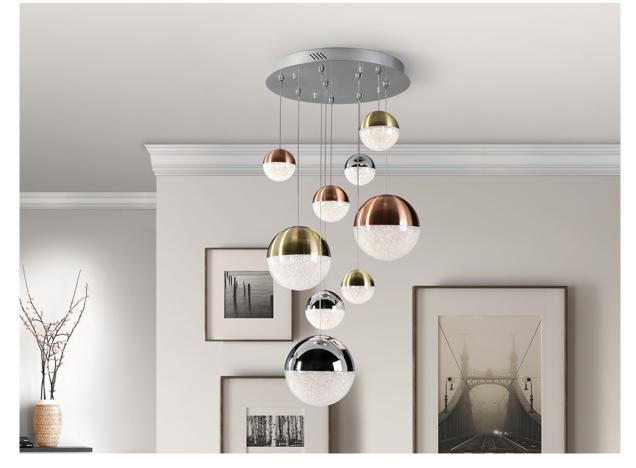

# Sphere Pendants

793091B

Lamp of 9 LED lights, metal finished in chrome. Polycarbonated spherical shades of Ø10 cm, textured inside and metal finished in satin copper and brass and chrome. DIMMABLE by BLUETOOTH with smartphone APP. 54W LED, 3000K, 3780 lm.

# ADDITIONAL INFORMATION

Material:Metal, polycarbonated Finish: Copper, satin brass, chrome