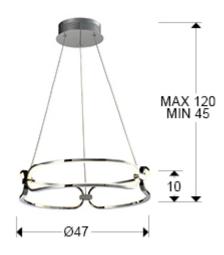

## SIZES

Sizes: Ø 47.0 \$\frac{1}{2}\$ 10.0 cm Height when installed: 45.0/ max. 120.0 cm Weight: 1.6 Kg