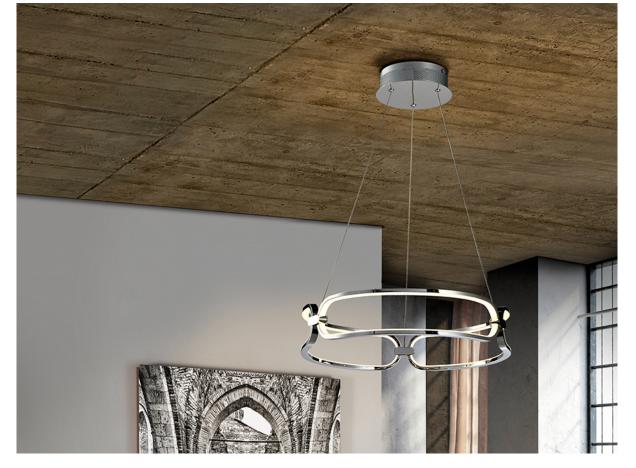

# Colette

786645

**Pendants** 

Small LED lamp, made of aluminium, chrome finish. Opal silicone diffusers. Adjustable in length. 37W LED, 3330 lm, 3000 K. DIMMABLE

This product includes LED drivers with 0-10V diming. To use it with wall dimmer, use just this type of dimmers. Any other type would damage the LED driver.

## ADDITIONAL INFORMATION

Material: Aluminium, silicone Finish: Chromed, opal