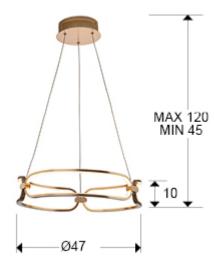

#### **SIZES**

Sizes: Ø 47.0 1 10.0 cm

Height when installed: 45.0/ max. 120.0 cm Weight: 1.6 Kg