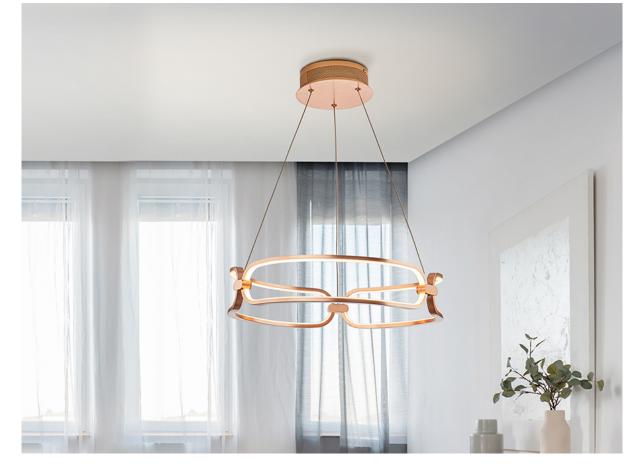

# Colette

786621D

Pendants

Small LED lamp, made of brushed aluminium, rose gold finish. Opal silicone diffusers. Adjustable in length. 37W LED, 3330 lm, 3000 K. DIMMABLE. Remote control included.

This product includes LED drivers with dimmer of 0-10V or PWM, a receiver and a remote control by radiofrecuency. To use with wall dimmer, use only these types of dimmers, any other would damage the LED

## ADDITIONAL INFORMATION

Material:Aluminium, silicone Finish: Rose gold, opal