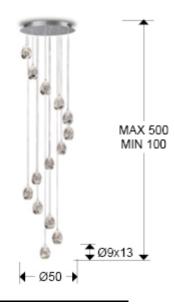

#### SIZES

### SIZES WITH PACKAGING

Weight: 19.8 Kg Volume: 0.1010<sub>M</sub>³ Sizes: ↔ 60.0 ‡ 28.0 **⊮\***60.0 cm

Sizes: Ø 50.0 \$ 500.0 cm Height when installed: 100.0/ max. 500.0 cm Weight: 17.6 Kg