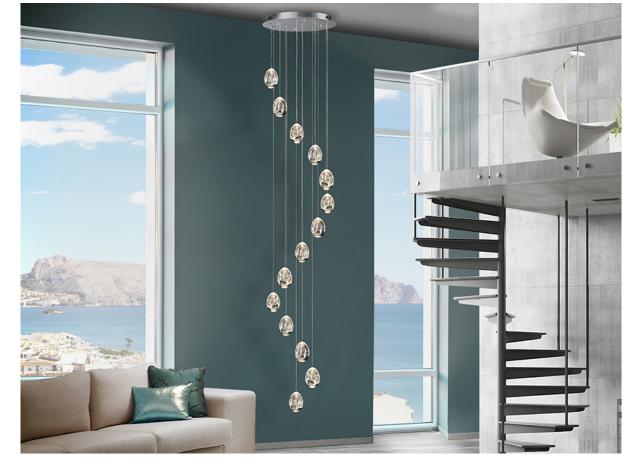

# Rocio Pendants

785635GB

Lamp of 14 LED lights. Made of metal, chrome finish. Shades with drop shape of solid glass with bubbles inside and metal base. Adjustable length, max. 500cm. DIMMABLE by BLUETOOTH with APP for smartphone.70W LED, 6720 Im. 3000K

### ADDITIONAL INFORMATION

Material:Metal and glass Finish: Chrome and clear