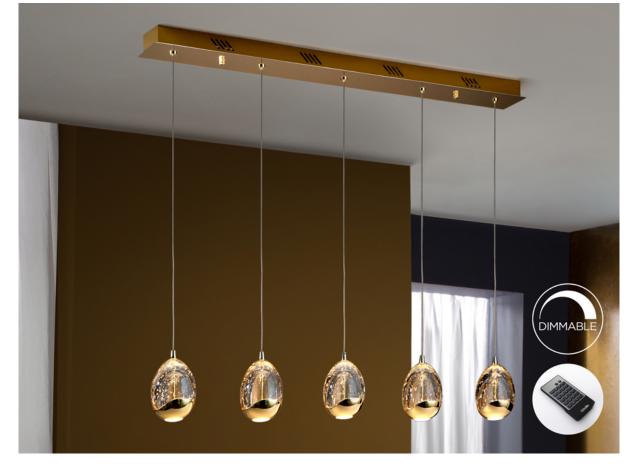

# Rocio

783627D

Pendants

LED lamps of 5 lights. Made of metal, golden finish. Glass shades with drop shape made of solid glass in champagne tonality, with decorative bubbles insides. Adjustables in length. 25W LED. 2.400 lm. 3000 K. DIMMABLE.

This product includes LED drivers with 0-10V or PWM diming, a receiver and a remote control by radiofrecuency. To use it with wall dimmer, use just this type of dimmers. Any other would damage the LED

#### ADDITIONAL INFORMATION

Material:Metal and glass Finish: Golden&champagne with bubbles