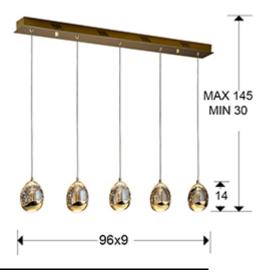

#### SIZES

Sizes: 

96.0 

95.0 

9.0 cm

Height when installed: 30.0/ max. 145.0 cm

Weight: 6.8 Kg