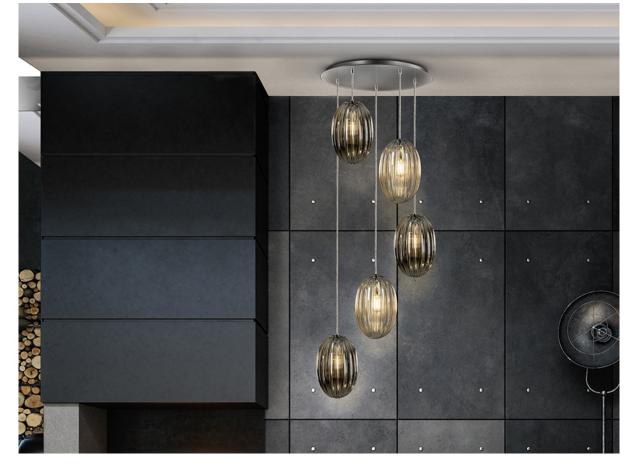

Ovila **Pendants** 

752268

Lamp of 5 lights, made of metal, chrome finish. Small glass shades combined in two tonalities: brandy and shimmered smoke grey. Adjustable in length.

·This item includes 5 E27 LED 8W. DIMABLE

## SIZES

Sizes: **Ø** 60.0 \$\frac{1}{2}\$ 160.0 cm Height when installed: 75.0/ max. 250.0 cm Weight: 9.5 Kg