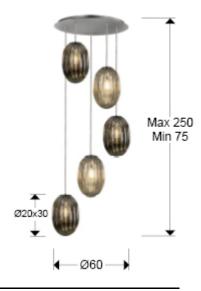

## SIZES

Sizes: **Ø** 60.0 \$\frac{1}{2}\$ 160.0 cm Height when installed: 75.0/ max. 250.0 cm Weight: 9.5 Kg