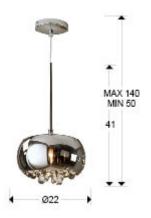

#### SIZES

Sizes: **Ø** 22.0 <sup>‡</sup> 41.0 cm Height when installed: 50.0/ max. 140.0 cm Weight: 1.4 Kg