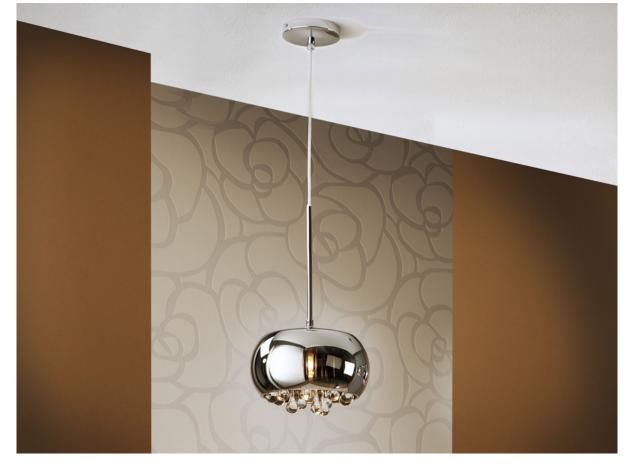

Argos Pendants

509010

Pendant made of metal, chromed finish. Shimmered glass shade and crystal drops inside, Murano style.

·This item includes 1 G9 LED 6W

## ADDITIONAL INFORMATION

Material:Metal and glass Finish: Chromed. Shimmered and clear Assembling time by customer: 15 min Cable colour: Clear