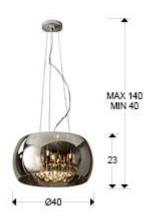

### **SIZES**

Sizes: **Ø** 40.0 ‡ 23.0 cm Height when installed: 40.0/ max. 140.0 cm Weight: 4.2 Kg