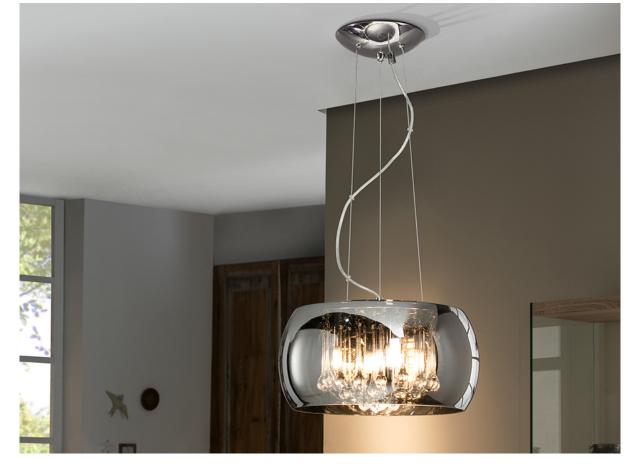

# Argos Pendants

508718D

Pendant made of metal, chrome finish. Shimmered glass shade and crystal drops inside, Murano style. DIMMABLE. Remote control included.

This product includes a dimmer receiver and an RF remote control. -This item includes 5 G9 LED 4.5W. DIMABLE

### ADDITIONAL INFORMATION

Material:Metal and glass Finish: Chrome. Clear and shimmered Assembling time by customer: 10 min Cable colour: clear