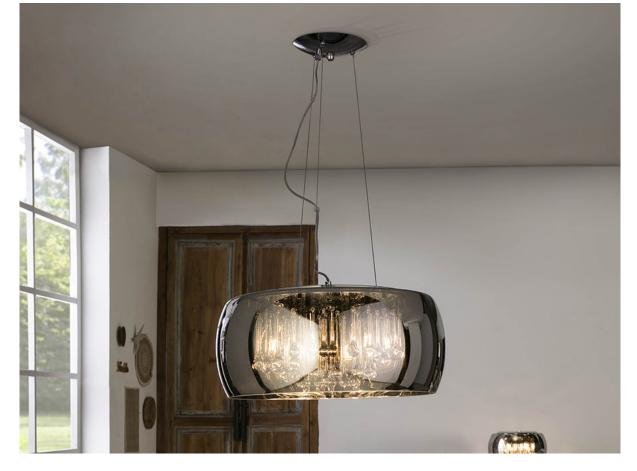

Argos Pendants

508111

Recommended product

Pendant lamp made of metal, chrome finish. Shimmered glass shade. Crystal drops inside, Murano style.

•This item includes 6 G9 LED 6W

#### ADDITIONAL INFORMATION

Material:Metal and glass Finish: Chrome. Clear and shimmered Assembling time by customer: 20 min Cable colour: Clear