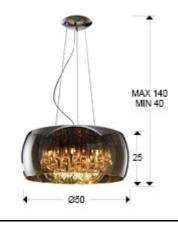

### SIZES

Sizes: Ø 50.0 ↓ 25.0 cm Height when installed: 40.0/ max. 140.0 cm Weight: 7.6 Kg