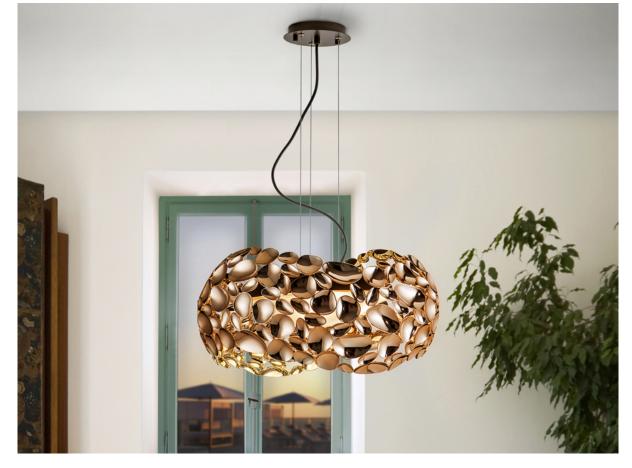

# Narisa

266251N

Pendants

Lamp of 5 lights made of metal with rose gold plating and dark brown paint. Inner acrylic diffuser. Adjustable in length.

·This item includes 5 G9 LED 6W

## ADDITIONAL INFORMATION

Material:Metal, acrylic Finish: Rose gold plated, brown, opal Cable colour: Black