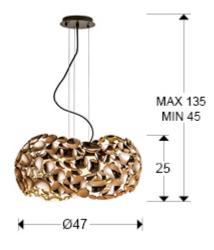

### SIZES

Sizes: Ø 47.0 \$\frac{1}{2}6.0 cm Height when installed: 45.0/ max. 135.0 cm Weight: 3.9 Kg