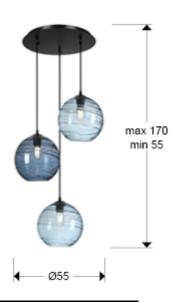

#### **SIZES**

Sizes: **Ø** 55.0 \$\frac{1}{2} 125.0 cm Height when installed: 55.0/ max. 170.0 cm Weight: 7.0 Kg