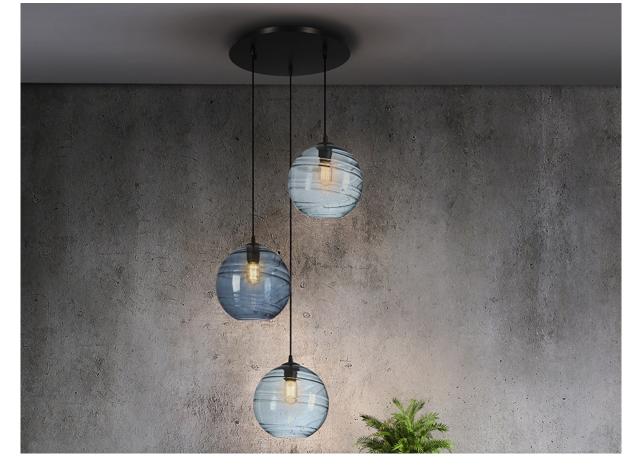

Geos

197366

**Pendants** 

Lamp of 3 lights, made of metal, matt black finish. Small spherical glass shades, combined in dark and light blue. Adjustable in length.

·This item includes 3 E27 LED 8W. DIMABLE

## ADDITIONAL INFORMATION

Material:Metal, glass Finish: Matt black, light&dark blue