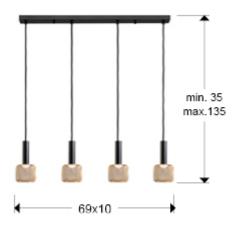

### **SIZES**

Sizes: 

69.0 

22.0 

10.0 cm

Height when installed: 35.0/ max. 135.0 cm

Weight: 2.2 Kg