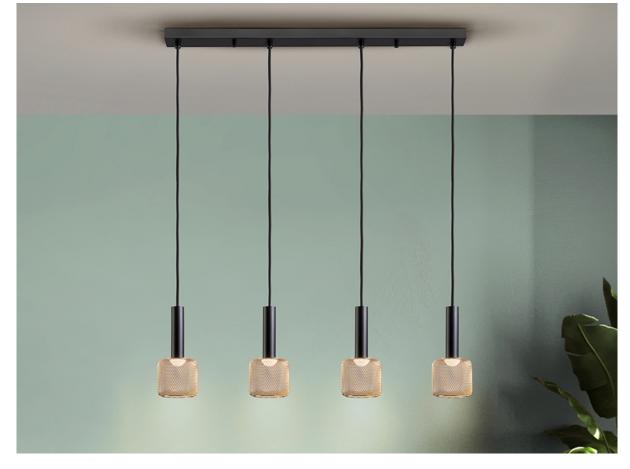

Sincro

175395

**Pendants** 

LED lamp of 4 lights, made of metal, matt black and shade of metal mesh in gold. Opal acrylic diffuser. 20W LED, 1800 lm, 3000 K. DIMMABLE.

## ADDITIONAL INFORMATION

Material:Metal, acrylic Finish: Matt black and gold, opal